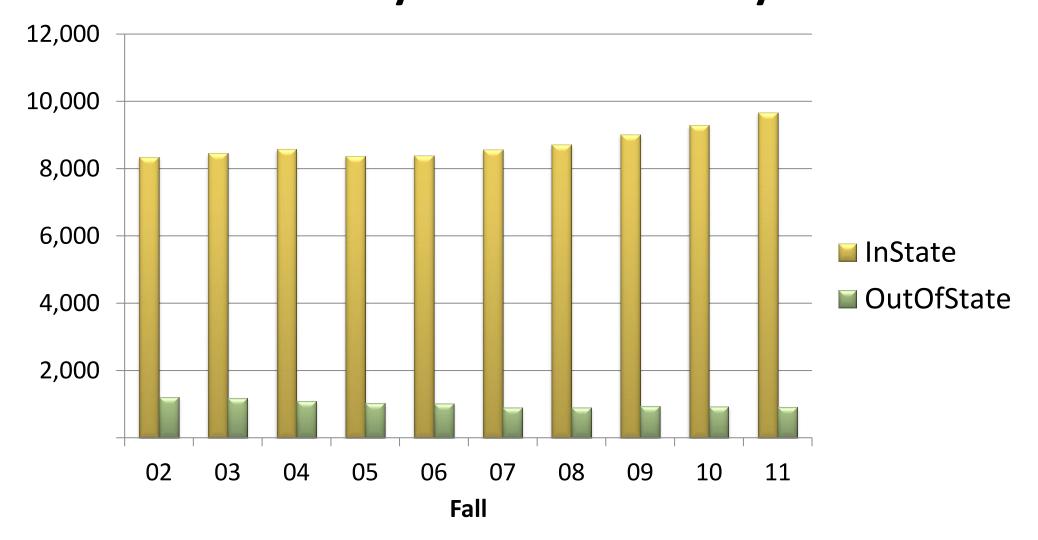

## UMBC UNDERGRADUATES...

#### **Enrollment by Gender**



# **Enrollment by Full-Time/ Part-Time Tuition Status**



### **Enrollment by Tuition Residency Status**



## Bachelor's Degree Recipients by Gender







### **Enrollment by College of Primary Plan**



### **Enrollment by Race/Ethnicity\***



| Bachelor's Degrees Awarded by College |       |       |       |       |       |       |       |       |       |       |
|---------------------------------------|-------|-------|-------|-------|-------|-------|-------|-------|-------|-------|
|                                       | 2002  | 2003  | 2004  | 2005  | 2006  | 2007  | 2008  | 2009  | 2010  | 2011  |
| CAHSS                                 | 763   | 818   | 840   | 910   | 921   | 971   | 985   | 1,034 | 1,066 | 1,047 |
| CNMS                                  | 187   | 206   | 215   | 262   | 259   | 355   | 305   | 299   | 340   | 343   |
| COEIT                                 | 510