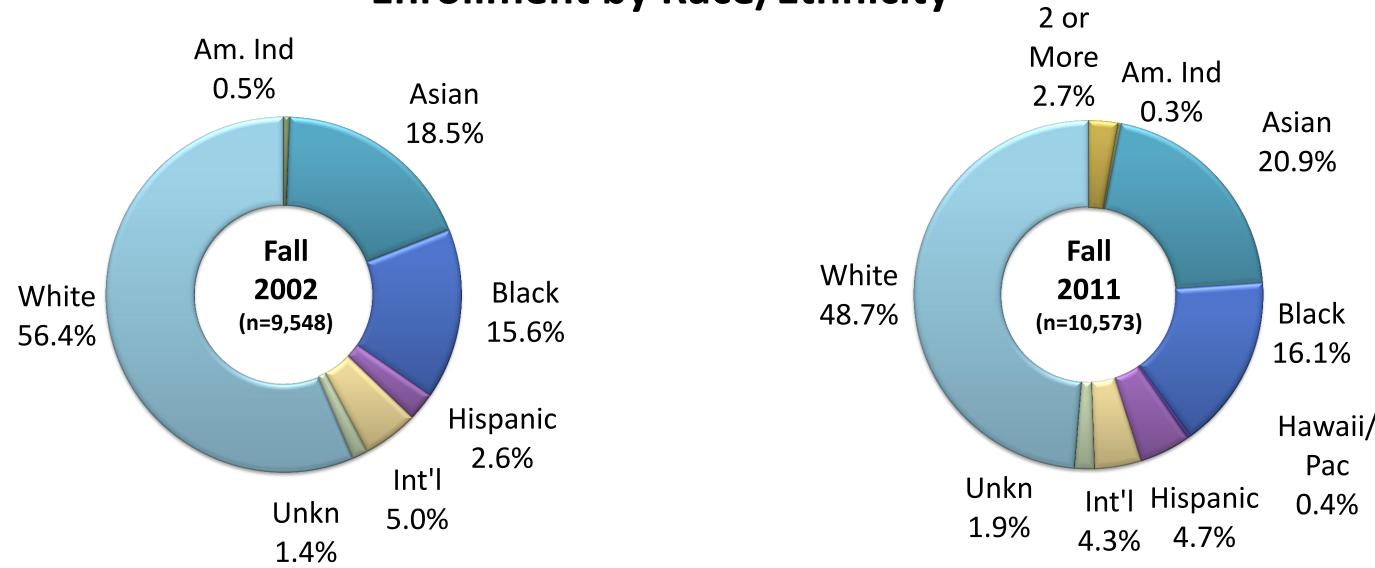

### **Enrollment by Race/Ethnicity\***

| Bachelor's Degrees Awarded by College |       |       |       |       |       |       |       |       |       |       |
|---------------------------------------|-------|-------|-------|-------|-------|-------|-------|-------|-------|-------|
|                                       | 2002  | 2003  | 2004  | 2005  | 2006  | 2007  | 2008  | 2009  | 2010  | 2011  |
| CAHSS                                 | 763   | 818   | 840   | 910   | 921   | 971   | 985   | 1,034 | 1,066 | 1,047 |
| CNMS                                  | 187   | 206   | 215   | 262   | 259   | 355   | 305   | 299   | 340   | 343   |
| COEIT                                 | 510   | 589   | 560   | 549   | 453   | 471   | 432   | 377   | 409   | 402   |
| Erickson                              |       |       |       |       |       |       |       | 10    | 12    | 12    |
| Prov/Acad                             | 33    | 34    | 23    | 26    | 16    | 28    | 35    | 19    | 32    | 34    |
| SOWK                                  | 77    | 83    | 70    | 72    | 72    | 89    | 88    | 60    | 56    | 67    |
| Total                                 | 1,570 | 1,730 | 1,708 | 1,819 | 1,721 | 1,914 | 1,845 | 1,799 | 1,915 | 1,905 |