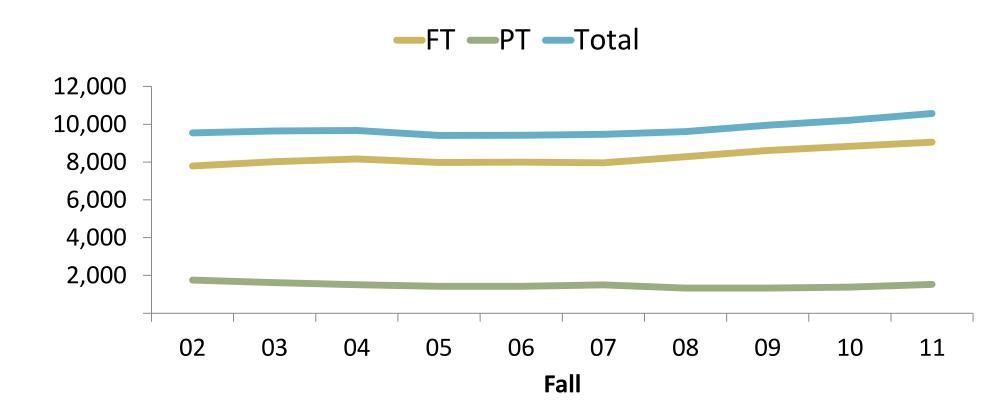

## UMBC UNDERGRADUATES...

#### **Enrollment by Gender**



# **Enrollment by Full-Time/ Part-Time Tuition Status**



### **Enrollment by Tuition Residency Status**



## Bachelor's Degree Recipients by Gender







### **Enrollment by College of Primary Plan**



### **Enrollment by Race/Ethnicity\***



| Bachelor's Degrees Awarded by College |       |       |       |       |       |       |       |       |       |       |
|---------------------------------------|-------|-------|-------|-------|-------|-------|-------|-------|-------|-------|
|                                       | 2002  | 2003  | 2004  | 2005  | 2006  | 2007  | 2008  | 2009  | 2010  | 2011  |
| CAHSS                                 | 763   | 818   | 840   | 910   | 921   | 971   | 985   | 1,034 | 1,066 | 1,047 |
| CNMS                                  | 187   | 206   | 215   | 262   | 259   | 355   | 305   | 299   | 340   | 343