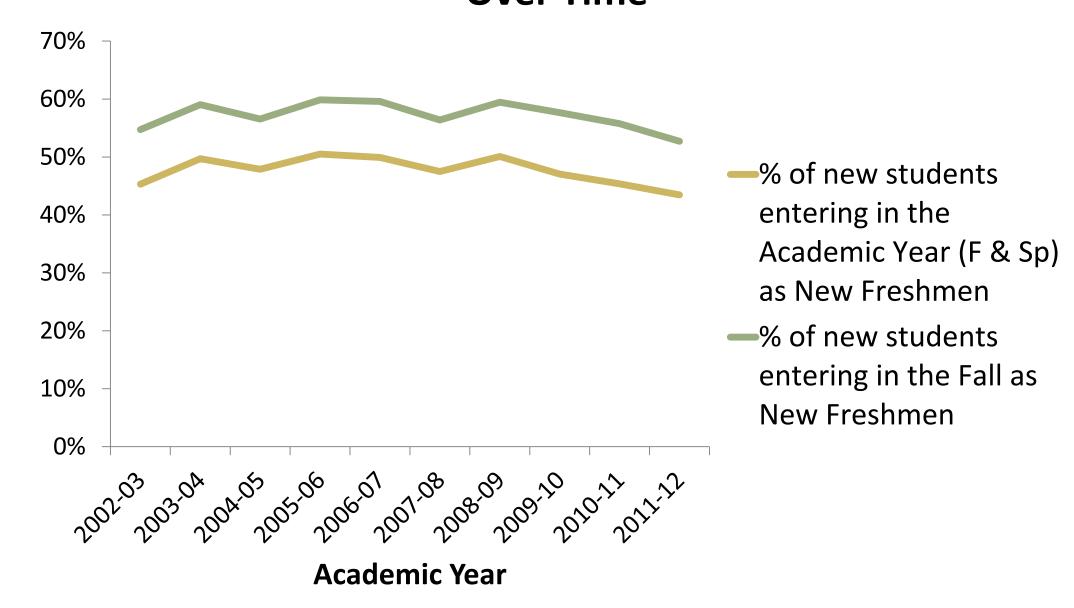

| 259   | 355   | 305   | 299   | 340   | 343   |
| COEIT                                 | 510   | 589   | 560   | 549   | 453   | 471   | 432   | 377   | 409   | 402   |
| Erickson                              |       |       |       |       |       |       |       | 10    | 12    | 12    |
| Prov/Acad                             | 33    | 34    | 23    | 26    | 16    | 28    | 35    | 19    | 32    | 34    |
| SOWK                                  | 77    | 83    | 70    | 72    | 72    | 89    | 88    | 60    | 56    | 67    |
| Total                                 | 1,570 | 1,730 | 1,708 | 1,819 | 1,721 | 1,914 | 1,845 | 1,799 | 1,915 | 1,905 |

### Bachelor's Degree Recipients by Race/Ethnicity\* & College

## ...BY THE NUMBERS

## Mix of New Freshmen & New Transfers Over Time



# Average Cumulative GPA of Bachelor's Degree Recipients: Overall and by College



Note: The average cumulative GPA for Erickson School bachelor's degree recipients in 2011 was 3.31

### Academic Honors of Bachelor's Degree Recipients