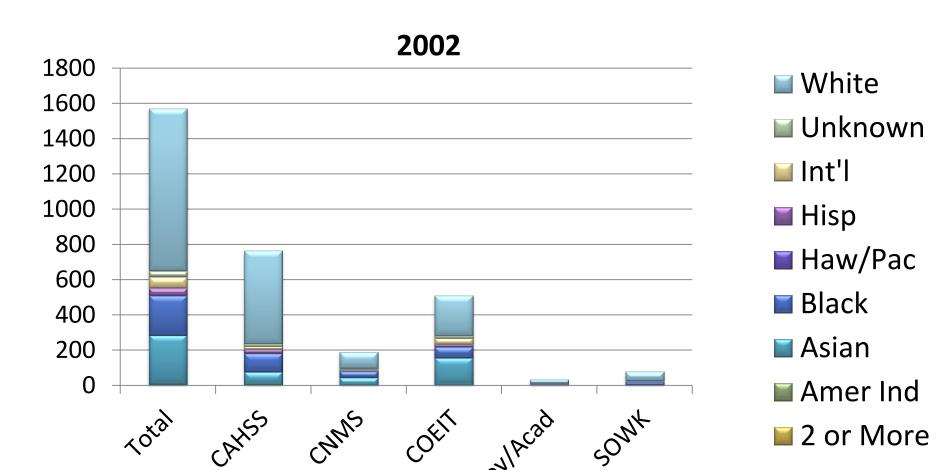

### Bachelor's Degree Recipients by Race/Ethnicity\* & College

### **Enrollment by Race/Ethnicity\***

| Bachelor's Degrees Awarded by College |       |       |       |       |       |       |       |       |       |       |
|---------------------------------------|-------|-------|-------|-------|-------|-------|-------|-------|-------|-------|
|                                       | 2002  | 2003  | 2004  | 2005  | 2006  | 2007  | 2008  | 2009  | 2010  | 2011  |
| CAHSS                                 | 763   | 818   | 840   | 910   | 921   | 971   | 985   | 1,034 | 1,066 | 1,047 |
| CNMS                                  | 187   | 206   | 215   | 262   | 259   | 355   | 305   | 299   | 340   | 343   |
| COEIT                                 | 510   | 589   | 560   | 549   | 453   | 471   | 432   | 377   | 409   | 402   |
| Erickson                              |       |       |       |       |       |       |       | 10    | 12    | 12    |
| Prov/Acad                             | 33    | 34    | 23    | 26    | 16    | 28    | 35    | 19    | 32    | 34    |
| SOWK                                  | 77    | 83    | 70    | 72    | 72    | 89    | 88    | 60    | 56    | 67    |
| Total                                 | 1,570 | 1,730 | 1,708 | 1,819 | 1,721 | 1,914 | 1,845 | 1,799 | 1,915 | 1,905 |