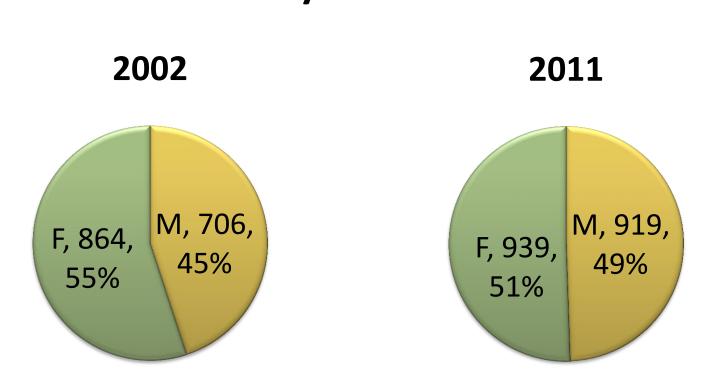

## UMBC UNDERGRADUATES...

#### **Enrollment by Gender**



# **Enrollment by Full-Time/ Part-Time Tuition Status**



### **Enrollment by Tuition Residency Status**



## Bachelor's Degree Recipients by Gender







### **Enrollment by College of Primary Plan**



### **Enrollment by Race/Ethnicity\***



| Bachelor's Degrees Awarded by College |       |       |       |       |       |       |       |       |       |       |
|---------------------------------------|-------|-------|-------|-------|-------|-------|-------|-------|-------|-------|
|                                       | 2002  | 2003  | 2004  | 2005  | 2006  | 2007  | 2008  | 2009  | 2010  | 2011  |
| CAHSS                                 | 763   | 818   | 840   | 910   | 921   | 971   | 985   | 1,034 | 1,066 | 1,047 |
| CNMS                                  | 187   | 206   | 215   | 262   | 259   | 355   | 305   | 299   | 340   | 343   |
| COEIT                                 | 510   | 589   | 560   | 549   | 453   | 471   | 432