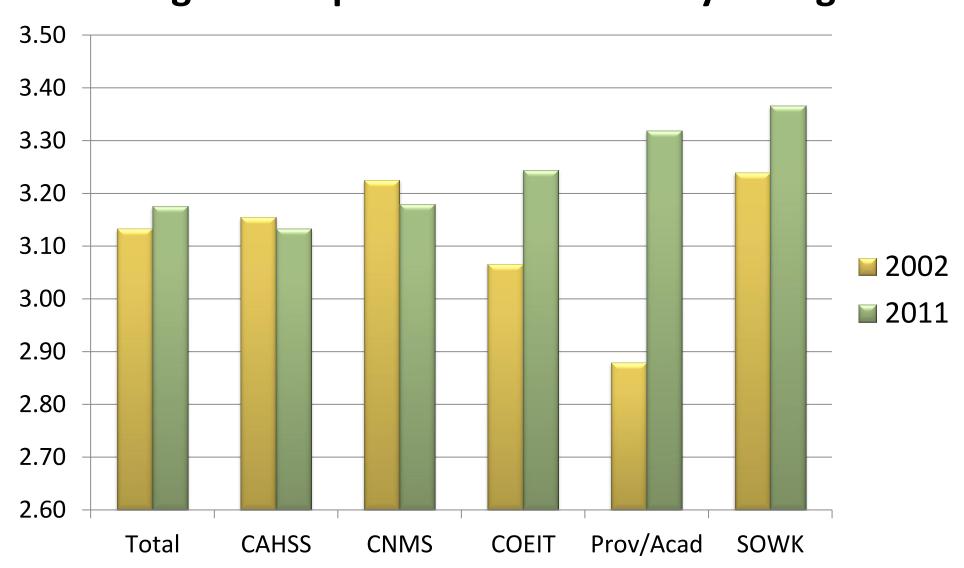

# Average Cumulative GPA of Bachelor's Degree Recipients: Overall and by College

Note: The average cumulative GPA for Erickson School bachelor's degree recipients in 2011 was 3.31