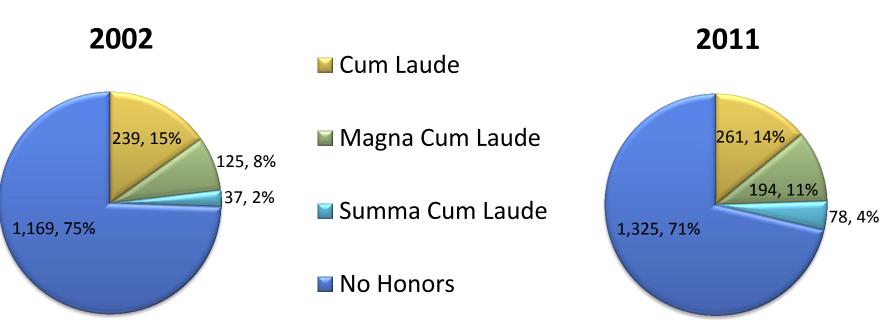

|       |       |       |       | 10    | 12    | 12    |
| Prov/Acad                             | 33    | 34    | 23    | 26    | 16    | 28    | 35    | 19    | 32    | 34    |
| SOWK                                  | 77    | 83    | 70    | 72    | 72    | 89    | 88    | 60    | 56    | 67    |
| Total                                 | 1,570 | 1,730 | 1,708 | 1,819 | 1,721 | 1,914 | 1,845 | 1,799 | 1,915 | 1,905 |

### Bachelor's Degree Recipients by Race/Ethnicity\* & College

## ...BY THE NUMBERS

## Mix of New Freshmen & New Transfers Over Time



# Average Cumulative GPA of Bachelor's Degree Recipients: Overall and by College



Note: The average cumulative GPA for Erickson School bachelor's degree recipients in 2011 was 3.31

### Academic Honors of Bachelor's Degree Recipients