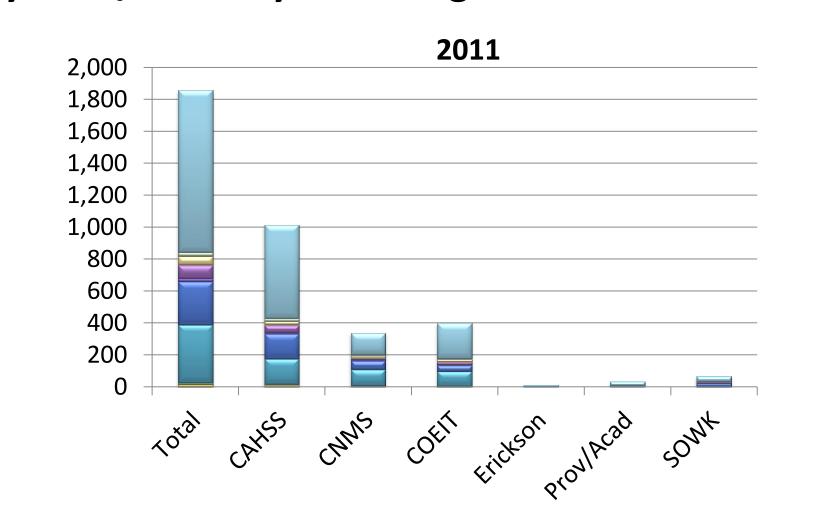

### Bachelor's Degree Recipients by Race/Ethnicity\* & College

### **Enrollment by Race/Ethnicity\***

| Bachelor's Degrees Awarded by College |       |       |       |       |       |       |       |       |       |       |
|---------------------------------------|-------|-------|-------|-------|-------|-------|-------|-------|-------|-------|
|                                       | 2002  | 2003  | 2004  | 2005  | 2006  | 2007  | 2008  | 2009  | 2010  | 2011  |
| CAHSS                                 | 763   | 818   | 840   | 910   | 921   | 971   | 985   | 1,034 | 1,066 | 1,047 |
| CNMS                                  | 187   | 206   | 215   | 262   | 259   | 355   | 305   | 299   | 340   | 343   |
| COEIT                                 | 510   | 589   | 560   | 549   | 453   | 471   | 432   | 377   | 409   | 402   |
| Erickson                              |       |       |       |       |       |       |       | 10    | 12    | 12    |
| Prov/Acad                             | 33    | 34    | 23    | 26    | 16    | 28    | 35    | 19    | 32    | 34    |
| SOWK                                  | 77    | 83    | 70    | 72    | 72    | 89    | 88    | 60    | 56    | 67    |
| Total                                 | 1,570 | 1,730 | 1,708 | 1,819 | 1,721 | 1,914 | 1,845 | 1,799 | 1,915 | 1,905 |