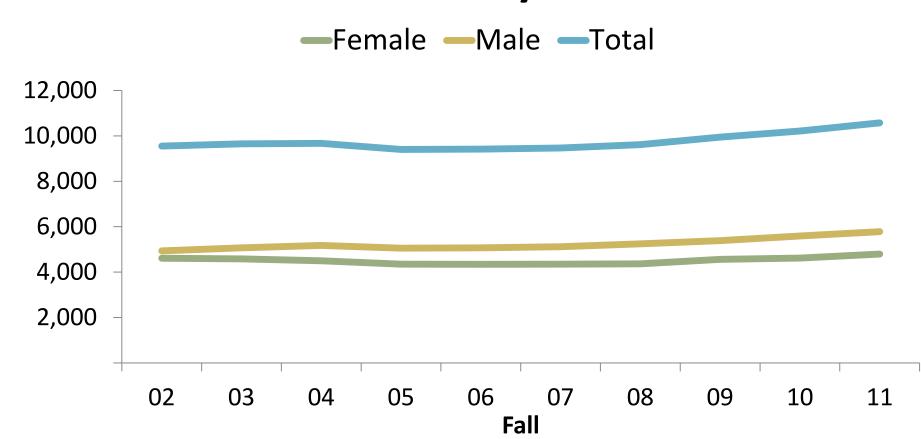

## UMBC UNDERGRADUATES...

#### **Enrollment by Gender**



# **Enrollment by Full-Time/ Part-Time Tuition Status**



### **Enrollment by Tuition Residency Status**



## Bachelor's Degree Recipients by Gender







### **Enrollment by College of Primary Plan**



### **Enrollment by Race/Ethnicity\***



| Bachelor's Degrees Awarded by College |       |       |       |       |       |       |       |       |       |       |
|---------------------------------------|-------|-------|-------|-------|-------|-------|-------|-------|-------|-------|
|                                       | 2002  | 2003  | 2004  | 2005  | 2006  | 2007  | 2008  | 2009  | 2010  | 2011  |
| CAHSS                                 | 763   | 818   | 840   | 910   | 921   | 971   | 985   | 1,034 | 1,066 | 1,047 |
| CNMS                                  | 187   | 206   | 215