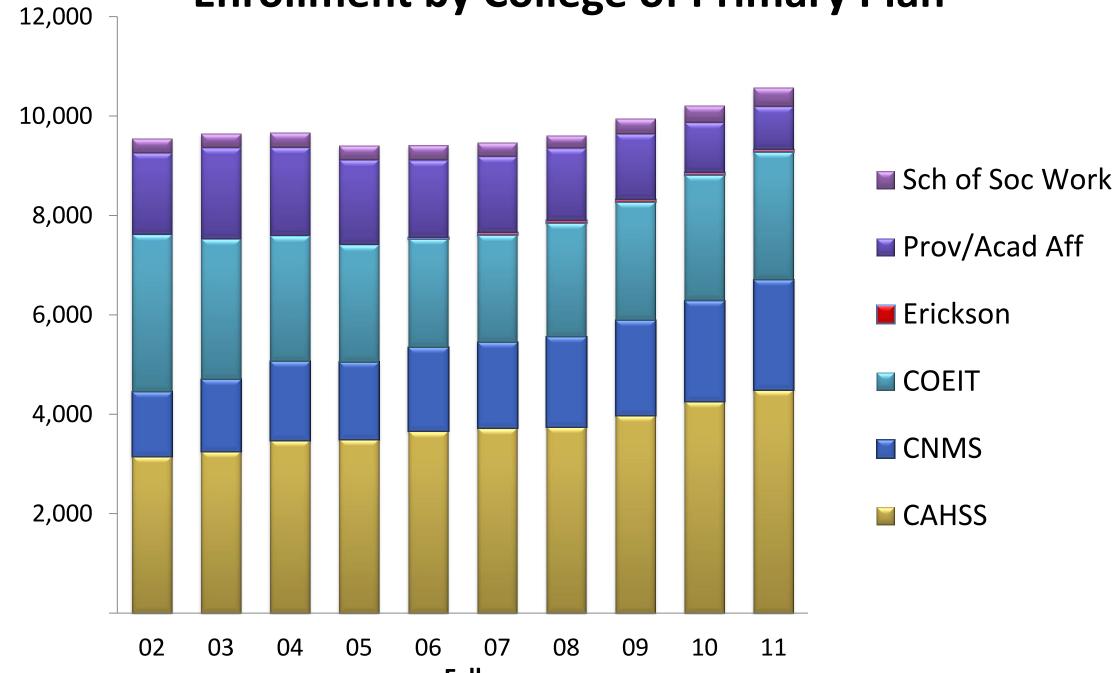

## UMBC UNDERGRADUATES...

#### **Enrollment by Gender**



# **Enrollment by Full-Time/ Part-Time Tuition Status**



### **Enrollment by Tuition Residency Status**



## Bachelor's Degree Recipients by Gender







### **Enrollment by College of Primary Plan**



### **Enrollment by Race/Ethnicity\***



| Bachelor's Degrees Awarded by College |       |       |       |       |       |       |       |       |       |       |
|---------------------------------------|-------|-------|-------|-------|-------|-------|-------|-------|-------|-------|
|                                       | 2002  | 2003  | 2004  | 2005  | 2006  | 2007  | 2008  | 2009  | 2010  | 2011  |
| CAHSS                                 | 763   | 818   | 840   | 910   | 921   | 971   | 985   | 1,034 | 1,066 | 1,047 |
| CNMS                                  | 187   | 206   | 215   | 262   | 259   | 355   | 305   | 299   | 340   | 343   |
| COEIT                                 | 510   | 589   | 560   | 549   | 453   | 471   | 432   | 377   | 409   | 402   |
| Erickson